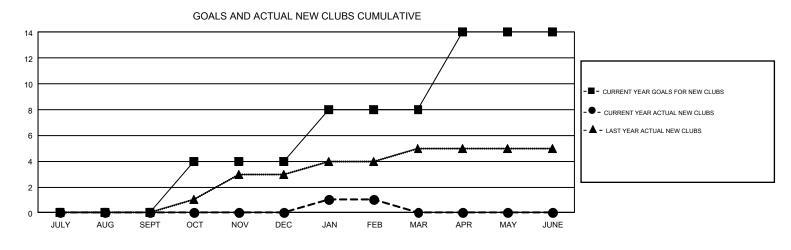

## GMT: DENNIS STEVENSON

REPORT DOES NOT INCLUDE CLUBS IN UNDISTRICTED AREAS.

| Clubs                 |               |           |               | Members               |                                                                |                                                              |                                                    |  |
|-----------------------|---------------|-----------|---------------|-----------------------|----------------------------------------------------------------|--------------------------------------------------------------|----------------------------------------------------|--|
| RESULTS FOR 2016-2017 |               |           |               | RESULTS FOR 2016-2017 |                                                                |                                                              |                                                    |  |
| QUARTER               | NEW CLUB GOAL | NEW CLUBS | DROPPED CLUBS | QUARTER               | NEW MEMBER GROWTH<br>NET GOAL (not reinstated<br>or transfers) | NEW MEMBER<br>GROWTH ACTUAL (not<br>reinstated or transfers) | DROPPED<br>MEMBERS ACTUAL<br>(including transfers) |  |
| JULY/AUG/SEPT         | 0             | 0         | 6             | JULY/AUG/SEPT         | -130                                                           | 221                                                          | 520                                                |  |
| OCT/NOV/DEC           | 4             | 0         | 5             | OCT/NOV/DEC           | 287                                                            | 426                                                          | 606                                                |  |
| JAN/FEB/MAR           | 4             | 1         | 1             | JAN/FEB/MAR           | 236                                                            | 345                                                          | 272                                                |  |
| APR/MAY/JUNE          | 6             | 0         | 0             | APR/MAY/JUNE          | 254                                                            | 0                                                            | 0                                                  |  |