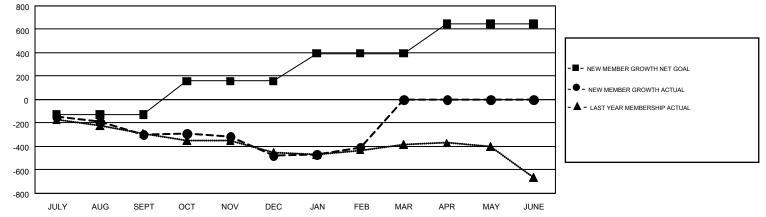

## GMT: DENNIS STEVENSON

REPORT DOES NOT INCLUDE CLUBS IN UNDISTRICTED AREAS.

| Clubs                 |               |           |               | Members               |                                                                |                                                              |                                                    |  |
|-----------------------|---------------|-----------|---------------|-----------------------|----------------------------------------------------------------|--------------------------------------------------------------|----------------------------------------------------|--|
| RESULTS FOR 2016-2017 |               |           |               | RESULTS FOR 2016-2017 |                                                                |                                                              |                                                    |  |
| QUARTER               | NEW CLUB GOAL | NEW CLUBS | DROPPED CLUBS | QUARTER               | NEW MEMBER GROWTH<br>NET GOAL (not reinstated<br>or transfers) | NEW MEMBER<br>GROWTH ACTUAL (not<br>reinstated or transfers) | DROPPED<br>MEMBERS ACTUAL<br>(including transfers) |  |
| JULY/AUG/SEPT         | 0             | 0         | 6             | JULY/AUG/SEPT         | -130                                                           | 221                                                          | 520                                                |  |
| OCT/NOV/DEC           | 4             | 0         | 5             | OCT/NOV/DEC           | 287                                                            | 426                                                          | 606                                                |  |
| JAN/FEB/MAR           | 4             | 1         | 1             | JAN/FEB/MAR           | 236                                                            | 345                                                          | 272                                                |  |
| APR/MAY/JUNE          | 6             | 0         | 0             | APR/MAY/JUNE          | 254                                                            | 0                                                            | 0                                                  |  |